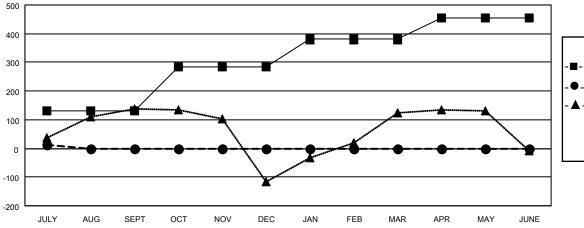

| Members               |       |                       |                         |                                                    |  |
|-----------------------|-------|-----------------------|-------------------------|----------------------------------------------------|--|
| RESULTS FOR 2022-2023 |       |                       |                         |                                                    |  |
| QUARTER               | MEMBI | ER GROWTH NET<br>GOAL | MEMBER GROWTH<br>ACTUAL | DROPPED<br>MEMBERS ACTUAL<br>(including transfers) |  |
| JULY/AUG/SE           | EPT   | 130                   | 138                     | ` 119 ´                                            |  |
| OCT/NOV/DE            | С     | 155                   | 0                       | 0                                                  |  |
| JAN/FEB/MAR           |       | 95                    | 0                       | 0                                                  |  |
| APR/MAY/JUNE          |       | 75                    | 0                       | 0                                                  |  |

## GOALS AND ACTUAL MEMBERS CUMULATIVE

| l- | MEMBER | GROWTH | NET | GOAL |
|----|--------|--------|-----|------|
|    |        |        |     |      |

- MEMBER GROWTH ACTUAL

- LAST YEAR MEMBERSHIP ACTUAL