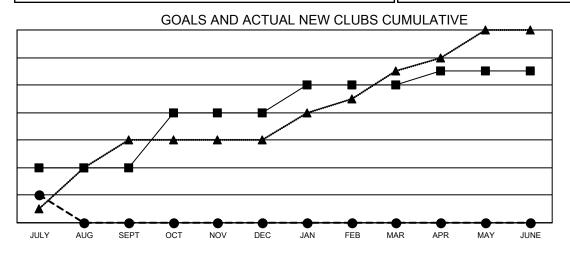

## Multiple District 310

| LOCATION: THAILAND |
|--------------------|
|--------------------|

| Clubs                 |               |           |               |  |  |
|-----------------------|---------------|-----------|---------------|--|--|
| RESULTS FOR 2022-2023 |               |           |               |  |  |
| QUARTER               | NEW CLUB GOAL | NEW CLUBS | DROPPED CLUBS |  |  |
| JULY/AUG/SEPT         | 4             | 2         | 4             |  |  |
| OCT/NOV/DEC           | 4             | 0         | 0             |  |  |
| JAN/FEB/MAR           | 2             | 0         | 0             |  |  |
| APR/MAY/JUNE          | 1             | 0         | 0             |  |  |

■ - CURRENT YEAR GOALS FOR NEW CLUBS

- ■ - CURRENT YEAR ACTUAL NEW CLUBS

▲ - LAST YEAR ACTUAL NEW CLUBS